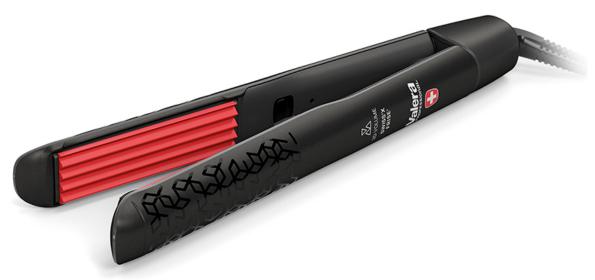

## PROFESSIONAL HAIR CRIMPER FOR VOLUME AND TEXTURE

- Adaptive Heat Control for perfect temperature balance
- On/Off 230°C
- Slim and shallow depth 4-waves plates with a distinctive profile for very well-marked wave patterns
- Plate size 24 x 90 mm, slats 3 mm high
- Heat-insulated cool-touch tips for comfortable and safe handling
- 5 x ceramic coating with tourmaline for superior and healthier styling
- Floating plates system for a perfect and uniform contact with the hair
- Ultra-fast heat up
- Thermocap: thermo-insulating silicone protection