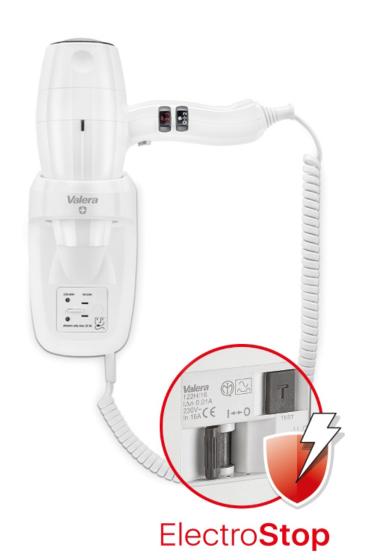

## 2000 W

- LONG-LIFE AC Universal Motor
- Smart Airflow Technology
- 6 air flow/temperature settings
- Removable metallic filter
- Concentrator nozzle
- On/Off push button
- Ripple wire SECURITY heating element
- Wall holder with ELECTROSTOP residual current device 10mA
- Shaver socket 110-120V and 220-240V
- Safety isolating transformer
- Automatic On/Off safety switch