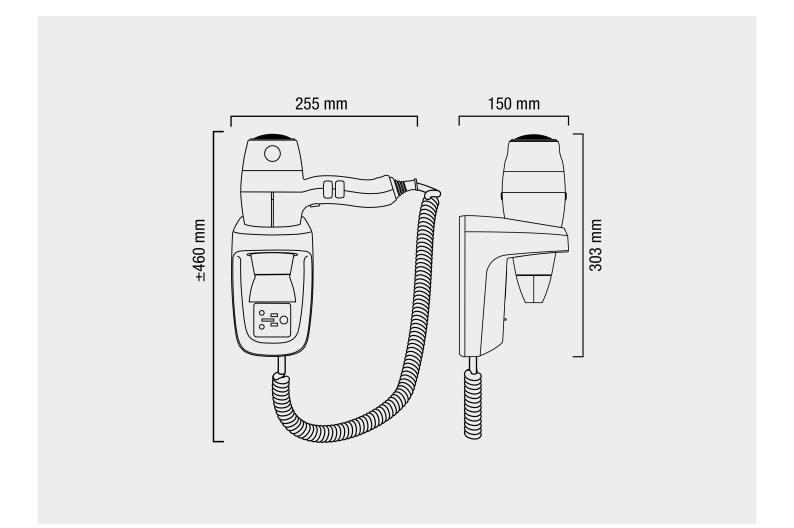

## SILENT JET PROTECT 2000 SHAVER

## WALL-MOUNTED PROFESSIONAL HAIRDRYER WITH SHAVER SOCKET

## 2000 W

- LONG-LIFE AC Universal Motor
- Smart Airflow Technology
- 6 air flow/temperature settings
- Removable metallic filter
- Concentrator nozzle
- On/Off push button
- Ripple wire SECURITY heating element
- Wall holder with ELECTROSTOP residual current device 10mA
- Shaver socket 110-120V and 220-240V
- Safety isolating transformer
- Automatic On/Off safety switch