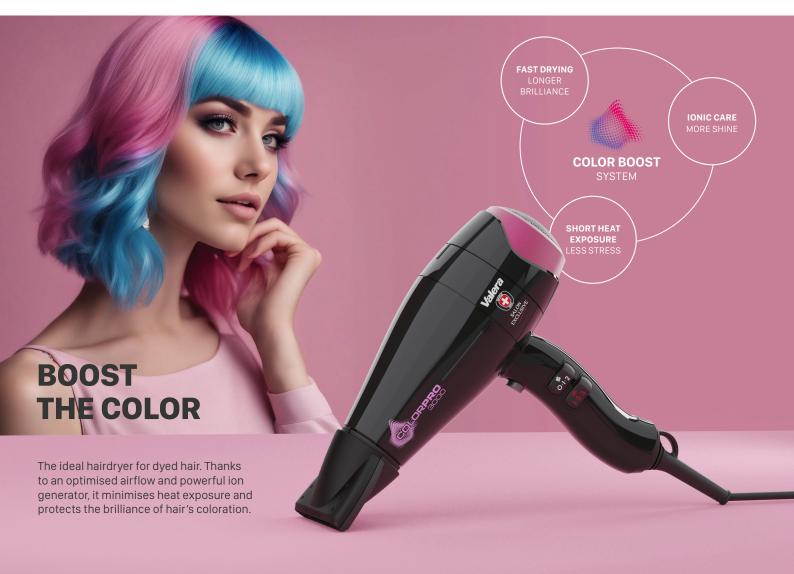

## **FEATURES**

DELTA DRIVE motor

SuperFlex cable 3m with ROTOCORD

2 professional concentrator nozzles: • 7,5 cm - TOUCH ME cool nozzle

• 6 cm - standard nozzle

- **Smart Airflow Technology** ÷
- **Backstop System** +
- **Sanify System** +
- lon generator ÷
- 6 air flow/temperature settings +
- **Cool air button** +
- **Removable metallic filter** ÷

## **TECHNICAL DATA**

| Mod. CP 3.0 RC                                                                                         | BLACK |
|--------------------------------------------------------------------------------------------------------|-------|
| Drying 35 % faster<br>Compared with hairdryers with DC motor, 20% faster than hairdryers with AC motor |       |
| Air pressure: 3560 Pa                                                                                  |       |
| Air flow: 78 m <sup>3</sup> /h                                                                         |       |
| Ultra-silent: 65 dB(A)                                                                                 |       |