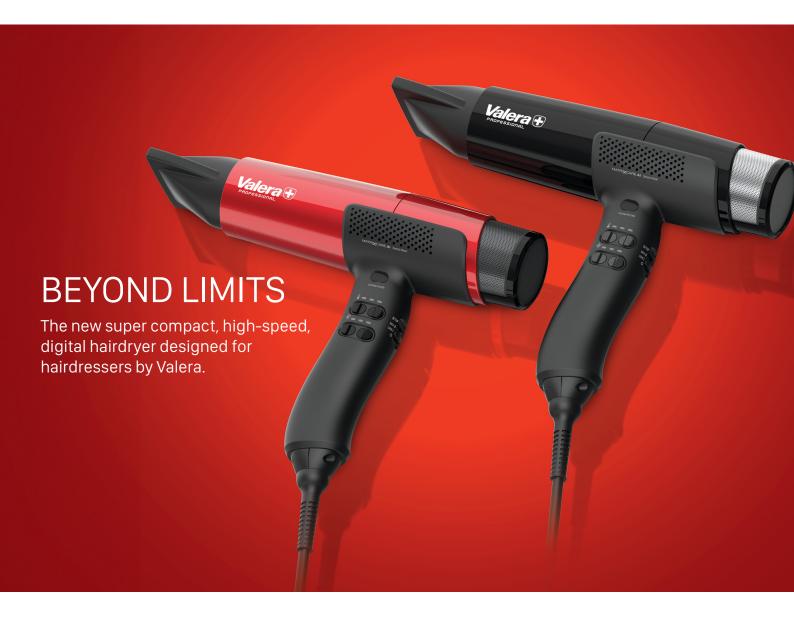

## **FEATURES**

Digital high-speed brushless motor 100K-PAX

**ROTOCORD** integrated in the handle

## 3 professional concentrator nozzles:

- 6.2 and 7.5 cm standard nozzle,
- 8.2 cm TOUCH ME cool nozzle

Curl diffuser (ø 12.7 cm)

- + 2 setups (Care/Max) with 9 temperature/airflow combinations each
- + Cold air button
- + Memory function
- + Powerful ion generator
- + Removable metal filter
- AUTO-CLEAN: automatic selfcleaning function of the filter

## **TECHNICAL DATA**

| Mod. 501.00                                  | Metallic Red |
|----------------------------------------------|--------------|
| Mod. 501.00 MA MR                            | Black Chrome |
| Compact and super light: 295 g without cable |              |
| Air flow: 80 m <sup>3</sup> /h               |              |
| Ultra-silent: 67 dB(A)                       |              |
|                                              |              |