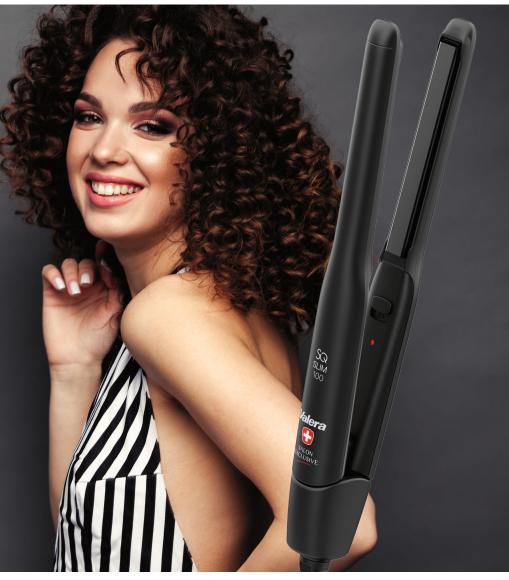

## HIGHEST PRECISION FOR FINE AND SHORT HAIR

The extra slim professional hair straightener with constant temperature is ideal for the most precise styling of short hair, tight curls and fringes.

**Tight Curls** 

Slim, rounded and compact design with hot hair-coiling case zone for perfectly shaped tight curls

Floating plates system for a uniform contact with the hair