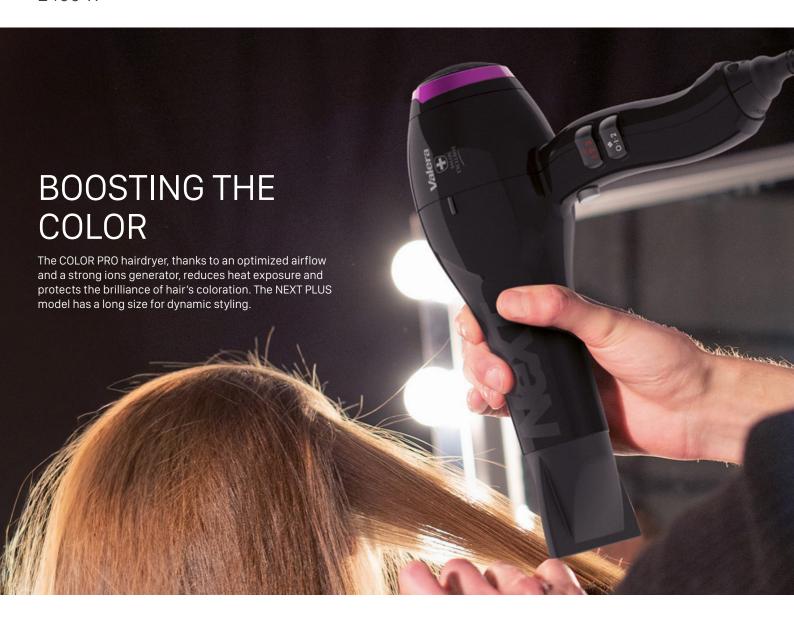

## **FEATURES**

AC-PERFORMANCE

Light Motor Select

**ROTOCORD** integrated in the handle

## 2 professional concentrator nozzles:

- 7,5 cm **TOUCH ME** cool nozzle
- 6 cm standard nozzle

- Ion generator
- + 6 air flow/temperature settings
- + Cold air button Instant Cold
- + Removable metallic filter
- + 3 m SuperFlex cable

## **TECHNICAL DATA**

Mod. NXT 585.12 RC

Black / Purple

Drying 35 % faster<sup>(1)</sup>

Super light: 495 g (Weight without cable)

Ultra-silent: 66 dB(A)

1. Compared with hairdryers with DC motor, 20% faster than hairdryers with AC motor.