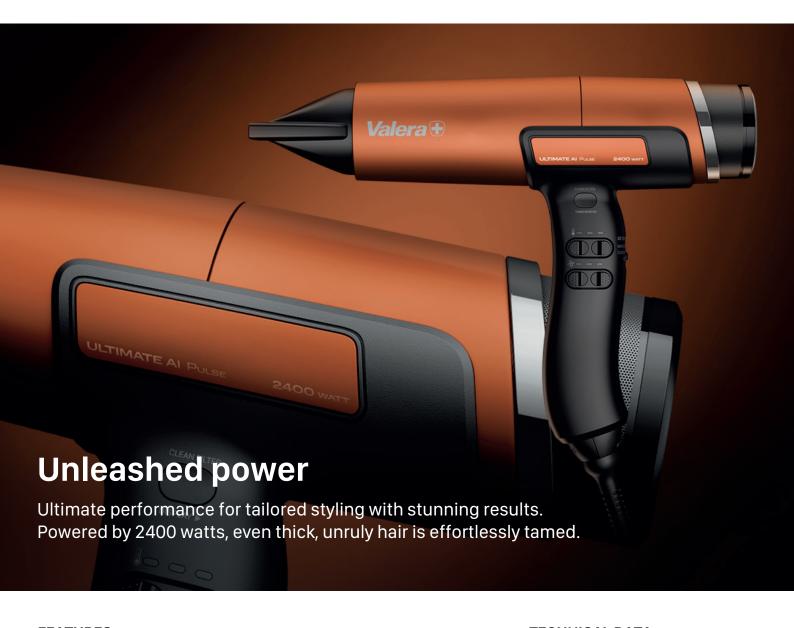

## **ULTIMATE AI** PULSE

2400 W

## **FEATURES**

Digital high-speed brushless motor HI-PAX

Long-Life 10,000 hours

**Thermo Balance Sensor** for perfect heat stabilisation

**ROTOCORD** integrated in the handle

3 ultra-slim concentrator nozzles: 8.2 cm - Touch Me cool nozzle. 6.2 and 7.5 cm - standard nozzles