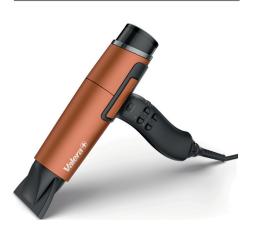

## **FEATURES**

Digital high-speed brushless motor HI-PAX

Long-Life 10,000 hours

**Thermo Balance Sensor** for perfect heat stabilisation

**ROTOCORD** integrated in the handle

3 ultra-slim concentrator nozzles: 8.2 cm - Touch Me cool nozzle. 6.2 and 7.5 cm - standard nozzles

## **TECHNICAL DATA**

501.54 UA SM

Satin Mocha

Ultra lightweight

Airflow: 90 m³/h - Turbo-Booster: 95 m³/h

Ultra-silent: 69 dB(A)