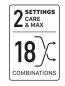

Curl diffuser (ø 12.7 cm)

- 2 setups CARE/MAX with 9 temperature/airflow combinations each
- · Dual Memory function
- · Cold air button
- Powerful ion generator
- · CLEAN FILTER alert for self-cleaning function of the filter
- Removable metal filter