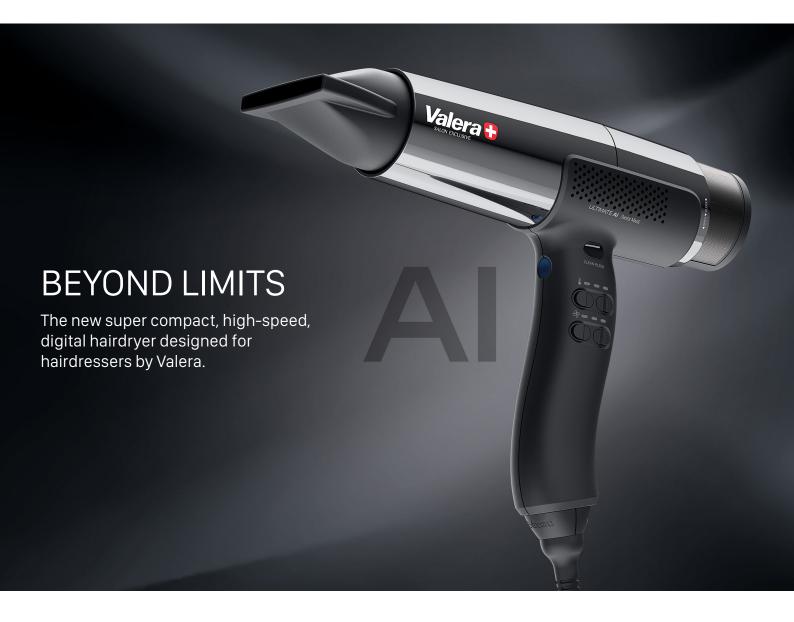

## **FEATURES**

Digital high-speed brushless motor 120K-PAX Long-life 7,000 hours

**ROTOCORD** integrated in the handle

## 3 professional concentrator nozzles:

- 6.2 and 7.5 cm standard nozzle,
- 8.2 cm **TOUCH ME** cool nozzle

Curl diffuser (ø 12.7 cm)

- + 2 setups (Care/Max) with 9 temperature/airflow combinations each
- + Turbo Booster
- + Cold air button
- + Memory function
- + Powerful ion generator
- F Removable metal filter
- CLEAN FILTER alert for selfcleaning function of the filter

## **TECHNICAL DATA**

| 501.00 UA BC                                                                      | Black Chrome  |
|-----------------------------------------------------------------------------------|---------------|
| 501.00 UA NB                                                                      | ■ Night Black |
| Compact and super light: 295 g without cable                                      |               |
| Air flow: 80 m <sup>3</sup> /h $\rightarrow$ 90 m <sup>3</sup> /h (Turbo Booster) |               |
| Ultra-silent: 67 dB(A)                                                            |               |
|                                                                                   |               |