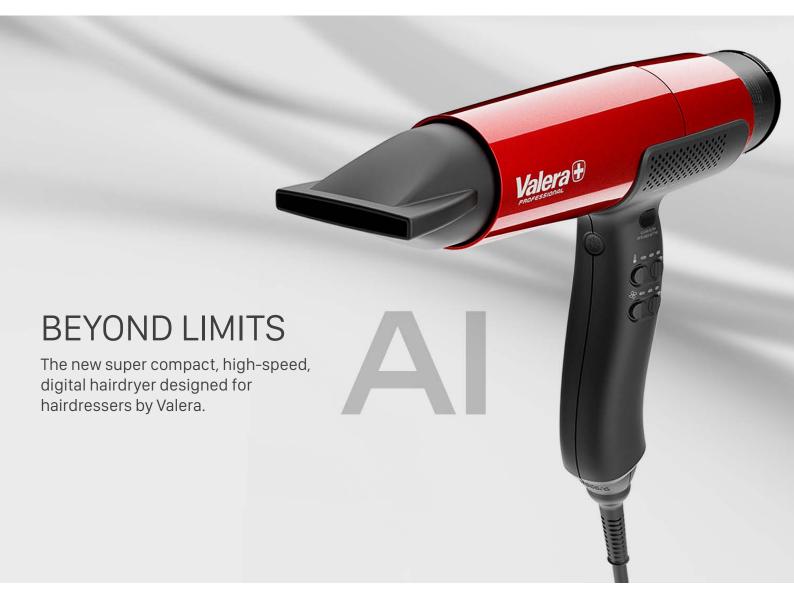

## **FEATURES**

Digital high-speed brushless motor 100K-PAX

**ROTOCORD** integrated in the handle

## 3 professional concentrator nozzles:

- 6.2 and 7.5 cm standard nozzle,
- 8.2 cm TOUCH ME cool nozzle

Curl diffuser (ø 12.7 cm)

- 2 setups (Care/Max) with
  9 temperature/airflow
  combinations each
- + Cold air button
- + Memory function
- + Powerful ion generator
- Removable metal filter
- AUTO-CLEAN: automatic selfcleaning function of the filter

## **TECHNICAL DATA**

| 501.00 UA BC                                 | Black Chrome  |
|----------------------------------------------|---------------|
| 501.00 UA NB                                 | ■ Night Black |
| Compact and super light: 295 g without cable |               |
| Air flow: 80 m³/h                            |               |
| Ultra-silent: 67 dB(A)                       |               |
|                                              |               |