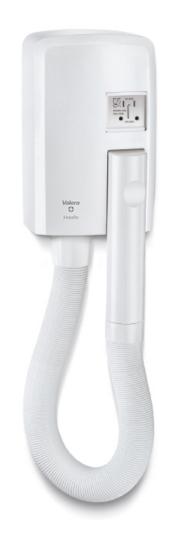

## **HOTELLO SHAVER**

COMPACT AND POWERFUL WALL-MOUNTED HAIRDRYER WITH HOSE AND SHAVER SOCKET

## 1200 W

- Super compact (147 x 238 mm) fits everywhere
- Powerful airflow thanks to a re-designed aeration module
- Automatic switching on when removing the handgrip from holder
- 8 mins automatic safety timer
- "Cool touch" swivel handgrip
- Extensible hose (up to m 1,20)
- Shaver socket 110-120V and 220-240V
- Safety isolating transformer
- Easy wall-mounting without opening
- 2 possibilities of electrical wiring: direct connection to electrical mains (hardwire), connection with plug (softwire)
- Fixation screws and screw anchors included
- Protection class: IP34
- Ripple wire SECURITY heating element