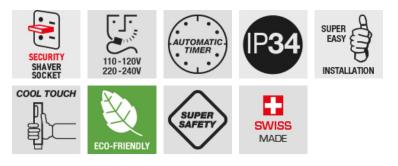

## 1200 W

- Super compact (147 x 238 mm) fits everywhere
- Powerful airflow thanks to a re-designed aeration module
- Automatic switching on when removing the handgrip from holder
- 8 mins automatic safety timer
- "Cool touch" swivel handgrip
- Extensible hose (up to m 1,20)
- Shaver socket 110-120V and 220-240V
- Safety isolating transformer
- Easy wall-mounting without opening
- 2 possibilities of electrical wiring: direct connection to electrical mains (hardwire), connection with plug (softwire)
- Fixation screws and screw anchors included
- Protection class: IP34
- Ripple wire SECURITY heating element