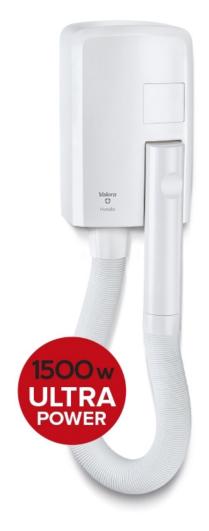

## **HOTELLO BLDC**

EXTREMELY DURABLE, COMPACT AND ULTRA-POWERFUL WALL-MOUNTED HAIRDRYER WITH HOSE

## 1500 W

- Super compact (147 x 238 mm) fits everywhere
- Powerful airflow thanks to a re-designed aeration module
- Durable "Heavy Duty" ENDURO Brushless BLDC motor
- Automatic switching on when removing the handgrip from holder
- 8 mins automatic safety timer
- "Cool touch" swivel handgrip
- Extensible hose (up to m 1,20)
- Easy wall-mounting without opening
- 2 possibilities of electrical wiring: direct connection to electrical mains (hardwire), connection with plug (softwire)
- Fixation screws and screw anchors included
- Protection class: IP34
- Ripple wire SECURITY heating element