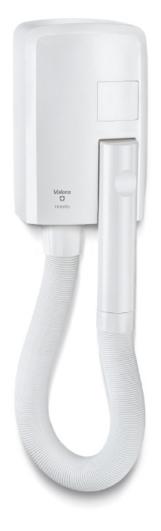

## **HOTELLO**

## COMPACT AND POWERFUL WALL-MOUNTED HAIRDRYER WITH HOSE

## 1200 W

- Super compact (147 x 238 mm) fits everywhere
- Powerful airflow thanks to a re-designed aeration module
- Automatic switching on when removing the handgrip from holder
- 8 mins automatic safety timer
- "Cool touch" swivel handgrip
- Extensible hose (up to m 1,20)
- Easy wall-mounting without opening
- 2 possibilities of electrical wiring: direct connection to electrical mains (hardwire), connection with plug (softwire)
- Fixation screws and screw anchors included
- Protection class: IP34
- Ripple wire SECURITY heating element