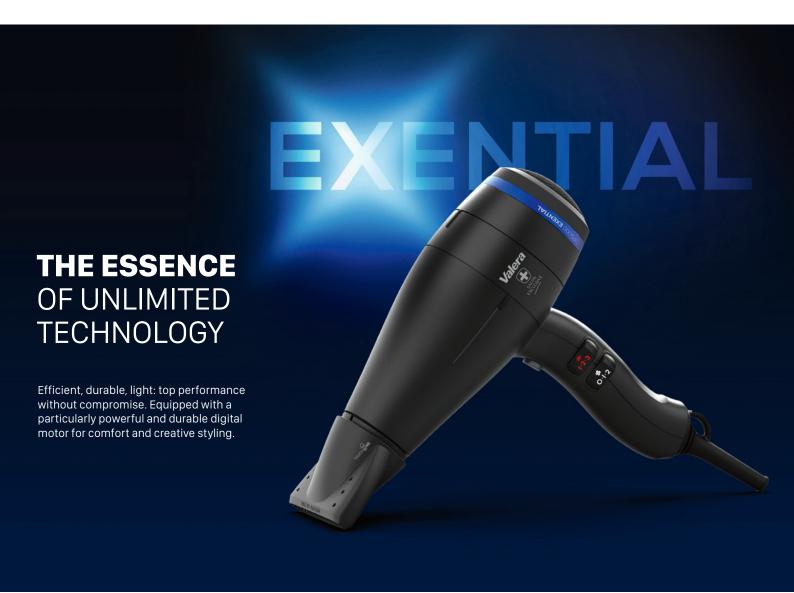

## **FEATURES**

Brushless digital
BLDC-ENDURO-X motor

SuperFlex cable 3m with **ROTOCORD** 

## 2 professional concentrator nozzles:

- 7,5 cm TOUCH ME cool nozzle
- 6 cm standard nozzle

- lon generator
- + 6 air flow/temperature settings
- + COLD air button
- + Removable metallic filter

## **TECHNICAL DATA**

Mod. UP 5.0E RC

BLACK

Drying 50 % faster

Compared with hairdryers with DC motor, 25% faster than hairdryers with AC motor.

Adaptive air pressure stabilizer

Air flow: 85 m<sup>3</sup>/h

Ultra-silent: 69 dB(A)

Weight without cable 460 g

FOR MORE INFORMATION SCAN HERE

www.valera.com