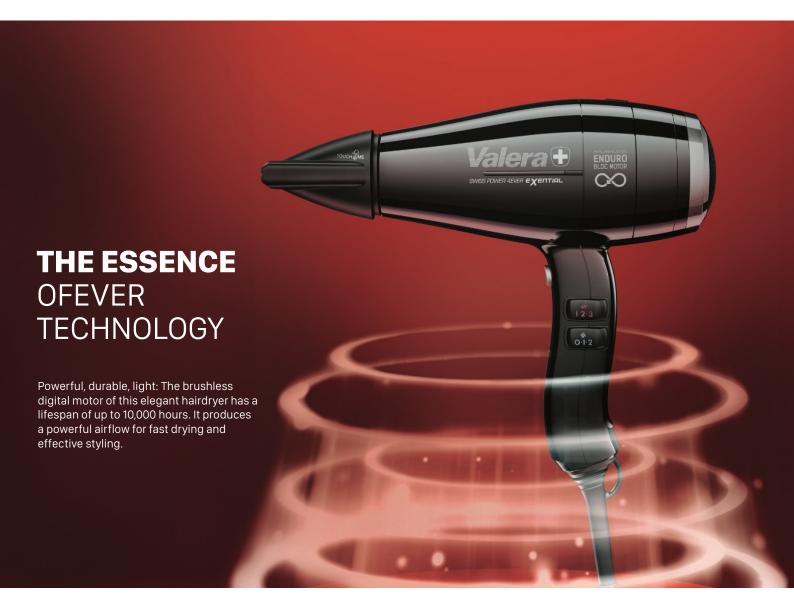

## **FEATURES**

Brushless digital **BLDC-ENDURO-X motor** 

SuperFlex cable 3m with **ROTOCORD** 

## 2 professional concentrator nozzles:

- 7,5 cm TOUCH ME cool nozzle
- 6 cm standard nozzle

- lon generator
- + 6 air flow/temperature settings
- COLD air button
- + Removable metallic filter
- + Curl diffuser

## **TECHNICAL DATA**

Mod. SP4E RC

BLACK

Drying 50 % faster

Compared with hairdryers with DC motor, 25% faster than hairdryers with AC motor.

Adaptive air pressure stabilizer

Air flow: 85 m<sup>3</sup>/h

Ultra-silent: 69 dB(A)