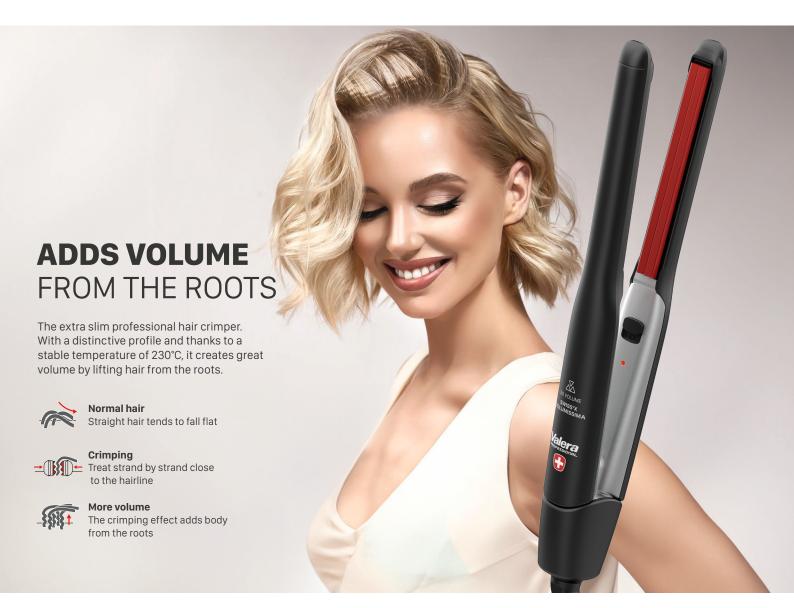

## **FEATURES**

**100% Heat Adjustment** for perfect temperature balance

**5 x ceramic coating** with tourmaline for superior and healthier styling

- On/Off 230°C
- Slim and shallow depth 2-waves plates with a distinctive profile for very well-marked wave patterns
- Heat-insulated cool-touch tips for comfortable and safe handling
- + Ultra-fast heat up
- + Thermocap: thermo-insulating protection cap
- + Swivel cord 3 m (10 ft.)